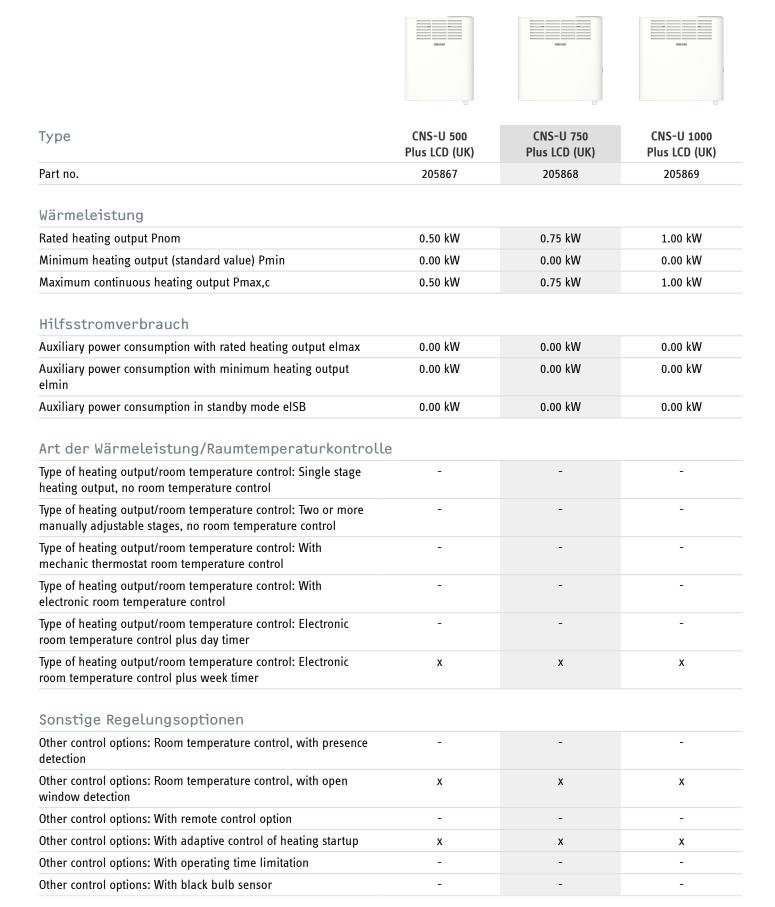

| Туре                                                                                                                 | CNS-U 1500<br>Plus LCD (UK) | CNS-U 2000<br>Plus LCD (UK) | CNS-U 2500<br>Plus LCD (UK) |
|----------------------------------------------------------------------------------------------------------------------|-----------------------------|-----------------------------|-----------------------------|
| Part no.                                                                                                             | 205870                      | 205871                      | 205872                      |
| Wärmeleistung                                                                                                        |                             |                             |                             |
| Rated heating output Pnom                                                                                            | 1.50 kW                     | 2.00 kW                     | 2.50 kW                     |
| Minimum heating output (standard value) Pmin                                                                         | 0.00 kW                     | 0.00 kW                     | 0.00 kW                     |
| Maximum continuous heating output Pmax,c                                                                             | 1.50 kW                     | 2.00 kW                     | 2.50 kW                     |
| Hilfsstromverbrauch                                                                                                  |                             |                             |                             |
| Auxiliary power consumption with rated heating output elmax                                                          | 0.00 kW                     | 0.00 kW                     | 0.00 kW                     |
| Auxiliary power consumption with minimum heating output elmin                                                        | 0.00 kW                     | 0.00 kW                     | 0.00 kW                     |
| Auxiliary power consumption in standby mode eISB                                                                     | 0.00 kW                     | 0.00 kW                     | 0.00 kW                     |
| Art der Wärmeleistung/Raumtemperaturkontroll<br>Type of heating output/room temperature control: Single stage        | e<br>-                      | -                           | -                           |
| heating output, no room temperature control                                                                          |                             |                             |                             |
| Type of heating output/room temperature control: Two or more manually adjustable stages, no room temperature control | -                           | -                           | -                           |
| Type of heating output/room temperature control: With mechanic thermostat room temperature control                   | -                           | -                           | -                           |
| Type of heating output/room temperature control: With electronic room temperature control                            | -                           | -                           | -                           |
| Type of heating output/room temperature control: Electronic room temperature control plus day timer                  | -                           | -                           | -                           |
| Type of heating output/room temperature control: Electronic room temperature control plus week timer                 | х                           | х                           | Х                           |
| Sonstige Regelungsoptionen                                                                                           |                             |                             |                             |
| Other control options: Room temperature control, with presence detection                                             | -                           | -                           | -                           |
| Other control options: Room temperature control, with open window detection                                          | х                           | X                           | х                           |
| Other control options: With remote control option                                                                    | -                           | -                           | -                           |
| Other control options: With adaptive control of heating startup                                                      | х                           | Х                           | x                           |
| Other control options: With operating time limitation                                                                | -                           | -                           | -                           |
| Other control options: With black bulb sensor                                                                        | -                           | <del>-</del>                | -                           |