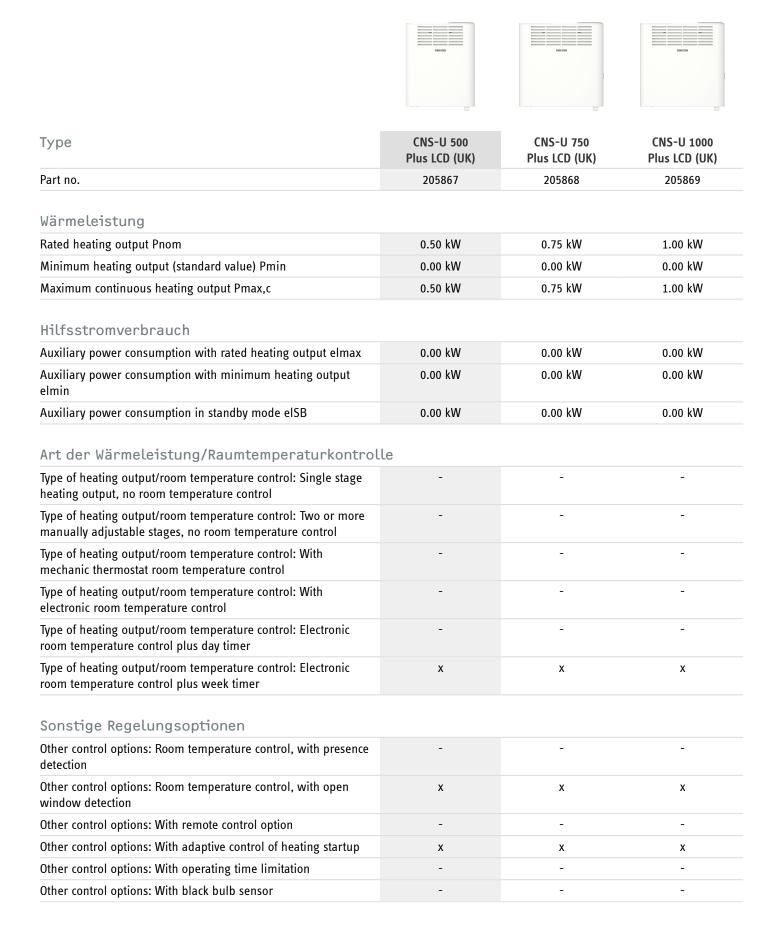

## CNS-U 500 Plus LCD (UK)

CONVECTORS PRODUCT-NO.: 205867

Sometimes there's just not much room – even for a heater. That is why this wall mounted convector is very slimline. With a minimal depth, it nevertheless delivers outstanding thermal comfort.

The convector blends into its surroundings perfectly, efficiently delivering cosy warmth. The comfort functions of the integral controller, such as the weekly timer and open window detection, highlight the efficiency and high quality features of the appliance.

## The main features

Permanent connection with FIL control core

Control unit with self-learning capability: automatic calculation of the preheat time in timer mode

Metal casing and slimline design

Even, quiet, air heating

Operating controls with illuminated LCD screen

ON/OFF switch and overheating protection

Wall mounted convector - ideal as a supplementary heater or interim heater in spring/autumn

Weekly timer, frost protection and open window detection