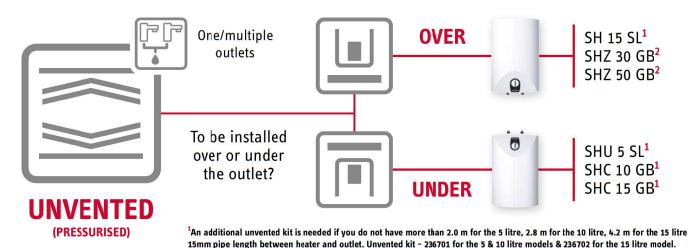

## Which small stored water heater? Our guide to our full range.

Choose unvented units for multiple outlets. Vented units are space saving and suitable for one outlet, but must be used with special taps. Note: All our 5-15 litre unvented units are supplied with a pressure relief valve.

- Choose 5 litre models for a basin. The t ECO model features an onboard controller/timer.
- Choose 10 litre models or the SNE 5 t ECO for 2 basins or a kitchen sink (this model can store water at higher temperatures than other 5 litre models for greater mixed volume).
- Choose 15 litres for high usage sinks or up to 3 basins.
- Choose 30 litres plus for cleaners' sinks, light commercial.<sup>2</sup>