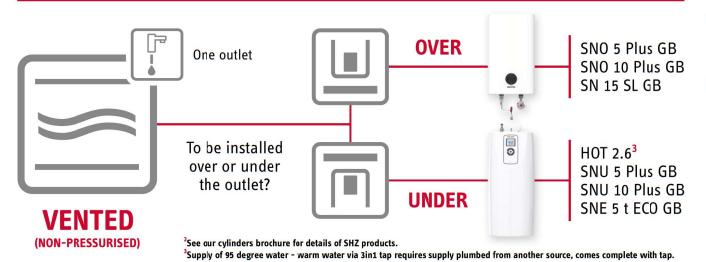

## Which small stored water heater? Our guide to our full range.

Choose unvented units for multiple outlets. Vented units are space saving and suitable for one outlet, but must be used with special taps. Note: All our 5-15 litre unvented units are supplied with a pressure relief valve.

- Choose 5 litre models for a basin. The t ECO model features an onboard controller/timer.
- Choose 10 litre models or the SNE 5 t ECO for 2 basins or a kitchen sink (this model can store water at higher temperatures than other 5 litre models for greater mixed volume).
- Choose 15 litres for high usage sinks or up to 3 basins.
- Choose 30 litres plus for cleaners' sinks, light commercial.<sup>2</sup>