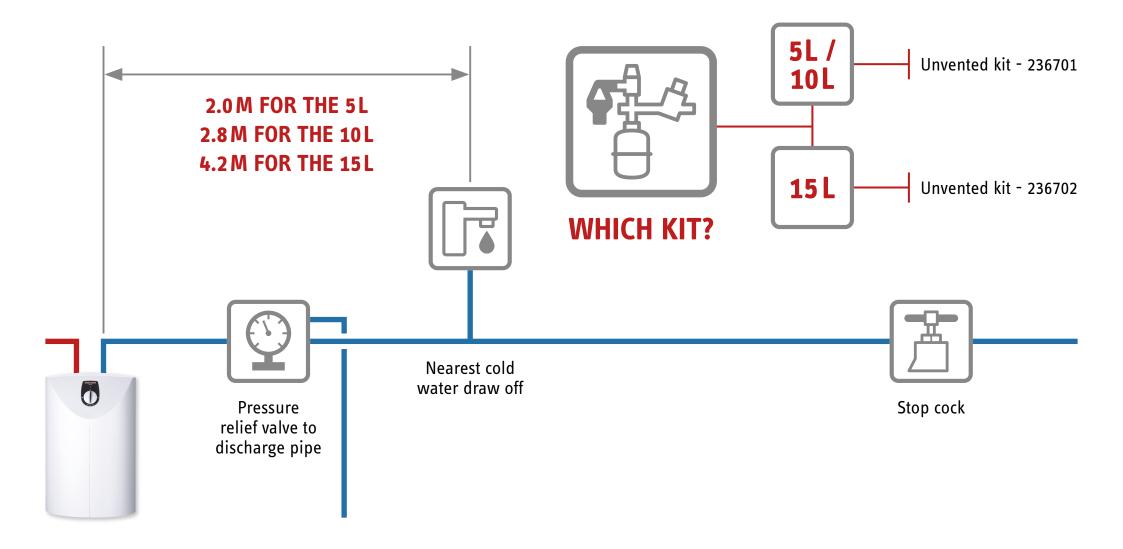

## Do I need an additional unvented kit for my unvented water heater?

An additional kit is needed if you do not have sufficient pipe bewteen heater and outlet. The diagram below shows the minimum 15mm pipe length required. If you do not have this choose the unvented kit indicated for your size of heater below.