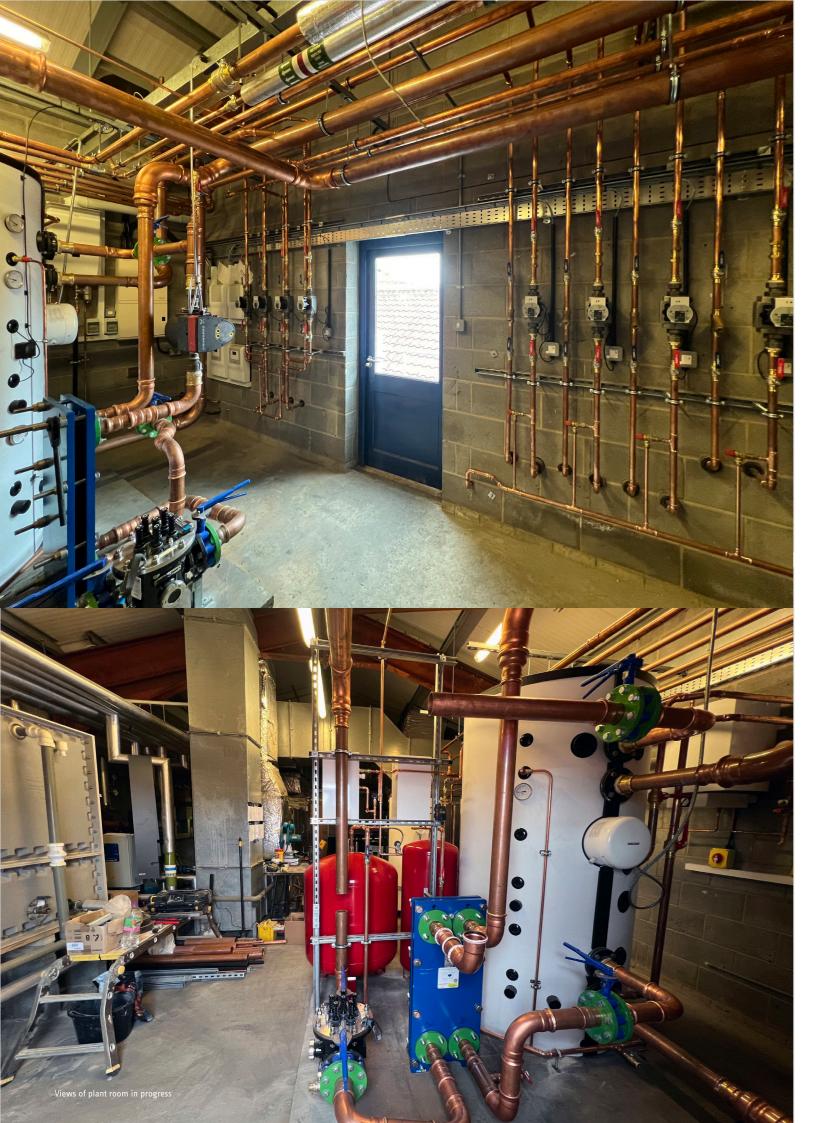

## Luxury hotel and golf course goes green

2 cascades of 4 WPL 25 air source heat pumps installed by RKM Plumbing and Heating with 1500L buffer tank and 2  $\times$  500L DHW Cylinders

## Key features of the project

- 2 Cascades of 4 heat pumps controlled independently to provide complete control and quick reaction times due to the high demand from the restaurant and wedding venue which are constantly in use alongside the sports bar for the golf club and associated changing facilities
- ) a total heating output of around 112kW @ -4°C outside temp
- ) 28kW of power feeding the DHW tanks
- Remote monitoring using Internet Service Gateway connected to the BMS System for the entire site, ensuring the team are aware of the status of the system at all times
- The system was installed and commissioned in late August 2023