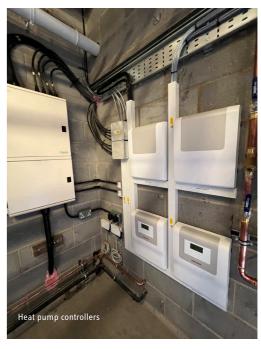

## Key features of the project

- 2 Cascades of 4 heat pumps controlled independently to provide complete control and quick reaction times due to the high demand from the restaurant and wedding venue which are constantly in use alongside the sports bar for the golf club and associated changing facilities
- ) a total heating output of around 112kW @ -4°C outside temp
- ) 28kW of power feeding the DHW tanks
- Remote monitoring using Internet Service Gateway connected to the BMS System for the entire site, ensuring the team are aware of the status of the system at all times
- The system was installed and commissioned in late August 2023