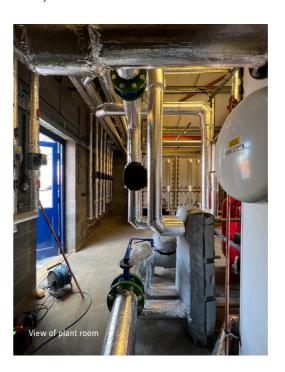

## Luxury hotel and golf course goes green

2 cascades of 4 WPL 25 air source heat pumps installed by RKM Plumbing and Heating with 1500L buffer tank and 2  $\times$  500L DHW Cylinders

## Key features of the project

- 2 Cascades of 4 heat pumps controlled independently to provide complete control and quick reaction times due to the high demand from the restaurant and wedding venue which are constantly in use alongside the sports bar for the golf club and associated changing facilities
- ) a total heating output of around 112kW @ -4°C outside temp
- ) 28kW of power feeding the DHW tanks
- Remote monitoring using Internet Service Gateway connected to the BMS System for the entire site, ensuring the team are aware of the status of the system at all times
- The system was installed and commissioned in late August 2023