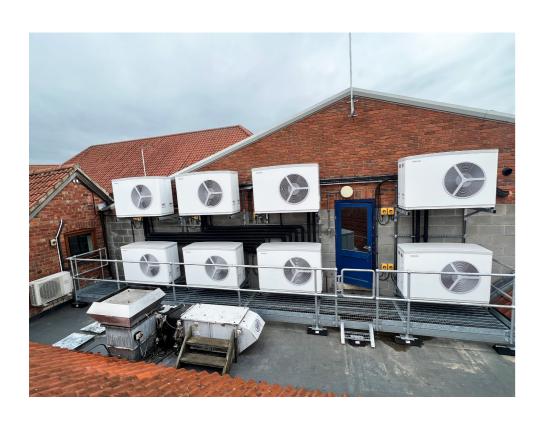

## Luxury hotel and golf course goes green

2 cascades of 4 WPL 25 air source heat pumps installed by RKM Plumbing and Heating with 1500L buffer tank and 2  $\times$  500L DHW Cylinders

## Key features of the project

- 2 Cascades of 4 heat pumps controlled independently to provide complete control and quick reaction times due to the high demand from the restaurant and wedding venue which are constantly in use alongside the sports bar for the golf club and associated changing facilities
- ) a total heating output of around 112kW @ -4°C outside temp
- ) 28kW of power feeding the DHW tanks
- Remote monitoring using Internet Service Gateway connected to the BMS System for the entire site, ensuring the team are aware of the status of the system at all times
- The system was installed and commissioned in late August 2023